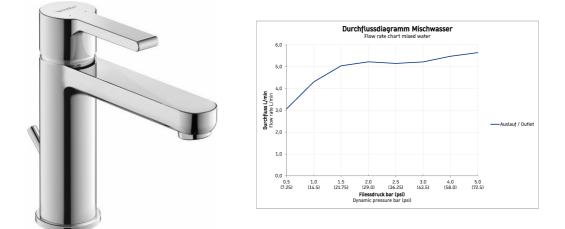

## B.2 Single lever basin mixer M # B21020001010

|< 165 mm >|

| Single lever basin mixer M                                                                                                                                                                                                                                       | Dimension    | Weight | Order number |
|------------------------------------------------------------------------------------------------------------------------------------------------------------------------------------------------------------------------------------------------------------------|--------------|--------|--------------|
| ceramic cartridge, Projection 139 mm, flexible connection<br>hoses 3/8", aerator adjustable, normal spray, surface chrome,<br>maximum temperature can be adjusted on installation,<br>recommended operating pressure 3 - 5 bar, with pop-up waste<br>set, 165 mm |              |        |              |
| Colors                                                                                                                                                                                                                                                           |              |        |              |
| 10 Chrome                                                                                                                                                                                                                                                        |              |        |              |
| Variant                                                                                                                                                                                                                                                          |              |        |              |
| flow rate 5,3 l/min (3 bar), connection size DN15, UWL class 1, noise class I                                                                                                                                                                                    |              |        | B21020001010 |
| Recommended basins                                                                                                                                                                                                                                               |              |        |              |
|                                                                                                                                                                                                                                                                  |              |        |              |
| Above counter basin ground, with tap platform, back plane glazed, fixings included, 500 x 470 mm                                                                                                                                                                 | 500 x 470 mm |        | 235250       |
|                                                                                                                                                                                                                                                                  |              |        |              |