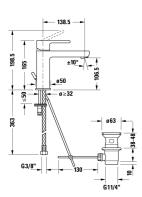

All drawings contain the necessary measurements which are subject to standard tolerances. They are stated in mm and are non-binding. Exact measurements, in particular for customised installation scenarios, can only be taken from the finished piece.