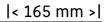

## B.2 Single lever basin mixer M # B21020001010

|< 165 mm >|

| Single lever basin mixer M                                                                                                                                                                                                                                       | Dimension    | Weight | Order number |
|------------------------------------------------------------------------------------------------------------------------------------------------------------------------------------------------------------------------------------------------------------------|--------------|--------|--------------|
| ceramic cartridge, Projection 139 mm, flexible connection<br>hoses 3/8", aerator adjustable, normal spray, surface chrome,<br>maximum temperature can be adjusted on installation,<br>recommended operating pressure 3 - 5 bar, with pop-up waste<br>set, 165 mm |              |        |              |
| Colors                                                                                                                                                                                                                                                           |              |        |              |
| 10 Chrome                                                                                                                                                                                                                                                        |              |        |              |
| Variant                                                                                                                                                                                                                                                          |              |        |              |
| flow rate 5,3 l/min (3 bar), connection size DN15, UWL class 1, noise class I                                                                                                                                                                                    |              |        | B21020001010 |
| Recommended basins                                                                                                                                                                                                                                               |              |        |              |
|                                                                                                                                                                                                                                                                  |              |        |              |
| Above counter basin ground, with tap platform, back plane glazed, fixings included, 500 x 470 mm                                                                                                                                                                 | 500 x 470 mm |        | 235250       |
|                                                                                                                                                                                                                                                                  |              |        |              |