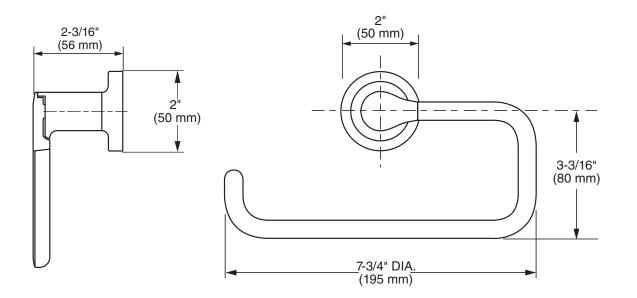

## MODEL NUMBER:

□ 7105.190 - Towel Ring

## **PRODUCT FEATURES:**

**Materials of Construction:** Metal construction for durability & long life. Bushing on towel ring to prevent scratching and squeaking

Concealed Mounting: No exposed set screws.