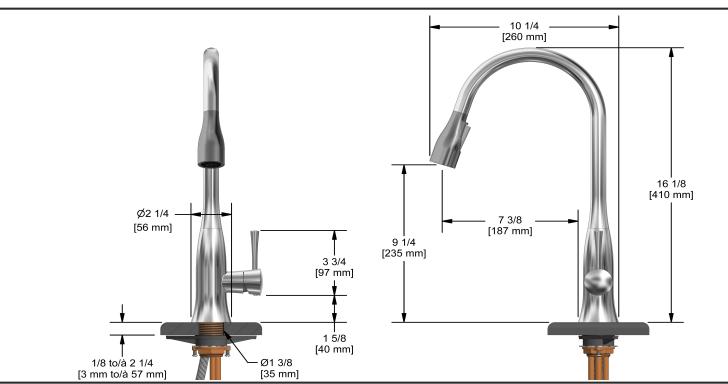

**ED101** 



cUPC®

# **Specifications**

# **Descriptions**

- 2-jet pull-down spray
- 3/8" speedway compression
- · Ceramic cartridge
- Polypropylene and polyester aluminium hose with integrated

#### Available colors

- C : Chrome
- SS: Stainless Steel (PVD)

### Available flows

- 8.3 L/min, 2.2 gpm (US) 60psi
- 3.7 L/min, 1 gpm (US) 60psi ( **ED101-10** )
- 5.69 L/min, 1.5 gpm (US) 60psi ( ED101-15 )

## **Certifications**

- CSA B125.1
- NSF/ANSI standard 61 and 372
- ASME A112.18.1
- CMR248 Approval
- DOE



Sizes, models and finishes may differ from thoses presented.

### Warranty

This Riobel Inc. product you have purchased carries a Limited Lifetime Warranty on the chrome, PVD finish, blacks and all working parts and is guaranteed from the initial purchase date against all manufacturing defects. All other finishes, including plastic components, are guaranteed for one year. All electric and/or electronic parts are covered by a 5-year limited warranty.

#### **Customer Service**

Ontario, West Canada: 888-287-5354 Quebec, Maritimes, United States: 866-473-8442