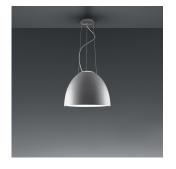

### Dimensions =

standard length min. 19 <sup>34</sup>" - max. 86 <sup>58</sup>" min. 50 cm - max. 220 cm extended length extended length min. 19 <sup>34</sup>" - max. 216 " min. 50 cm - max. 248 cm

ø 21 <sup>11/16</sup>" ø 55 cm