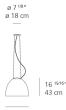

#### Light distribution

Direct/Indirect

Red = Max Cd. Through Vertical plane Blue = Max Cd. Through Horizontal plane Packaging •

1 Box

1 x 26" x 26" x -1/2" / 17.86 lbs - 66 cm x 66 cm x 62 cm / 8.1 kg

Luminaire weight