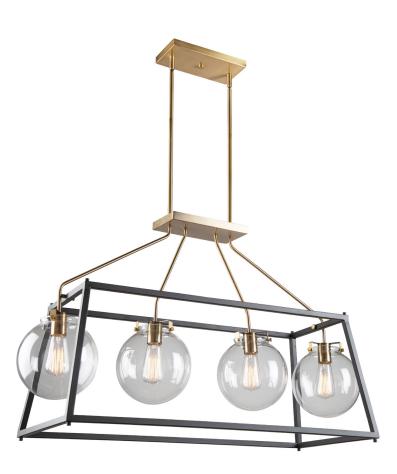

## Bridgetown 4 Light Cage Pendant **Black & Harvest Brass**

The "Bridgetown" collection 4 light linear pendant features a clean and transitional design. The outer frame is a black tapper rectangular while the interior is plated in a rich harvest brass. The glassware is clear and circular.