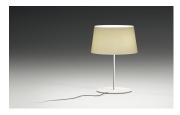

### Description

WARM is a table lamp with an off-white screen mesh shade that is appealing, elegant and adaptable to any atmosphere. Designed by Ramos & Bassols, the body is finished in off-white matte lacquer. On/off switch on cord. Frosted acrylic top diffuser.