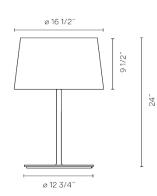

#### Diffuser

Acrylic diffuser

Materials Shade: Screen Diffuser: Acrylic Tube: Aluminum Base: Steel

Finishes

4900-10 White (NCS S 0300-N)

Sketch

Electrical characteristics 3 x A-19 LED LAMP 120V 8W

×