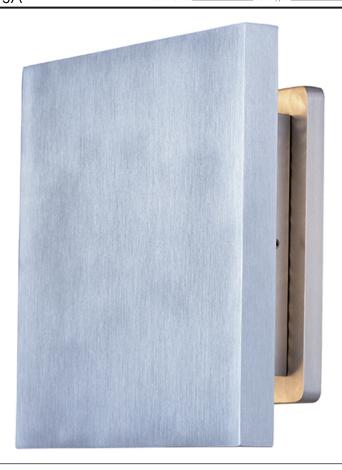

## PRODUCT DESCRIPTION

Bring the outdoors inside with our line of Architectural high quality interior and exterior wall sconces. European in design and machined out of blocks of solid Aluminum, these sconces have both the look and quality expected for the discriminate buyer. High powered LEDs create dramatic light effects and most are approved for wet location applications.

### **FINISHES OPTION**

Satin Aluminum SA

# MATERIAL

Aluminum