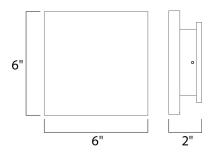

# **MEASUREMENTS**

DIMENSION : 6." W x 6." H x 2." Ext

**BACK PLATE** : 3." HCO HANGING WEIGHT : 1.76 lb