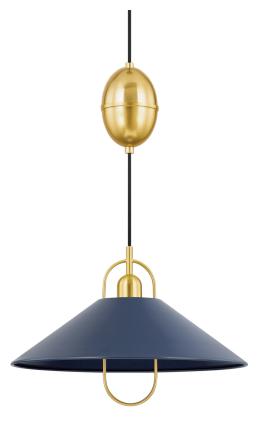

MARIEL H866701-AGB/SNY

In a modernization of a traditional style, the shaded silhouette of Mariel utilizes the harp holding the metal shade as a design detail. The curve of the harp complements the socket cup with a halo-like effect. A rounded finial in Aged Brass provides a finishing touch on top of the shade, which comes in a Soft Navy or Soft White hue.

### DIMENSIONS

Height: 12" Width/Diameter: 18" Length: " Minimum Height: 24.5" Maximum Height: 160" Canopy/Backplate: 4.75" Hanging Type: 120" Fabric Covered Cord Product Weight: 6.19lb