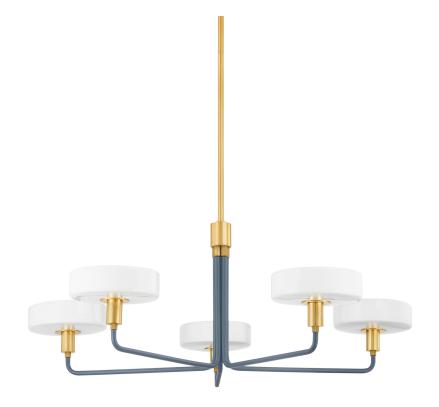

# **ASTON**

#### H886805-AGB/SBL

A modern statement piece in stylish Slate Blue, Aston features thick pillow-shaped shades made of Opal Shiny Glass balanced on a softly geometric frame. Sleek lines, right angles, and warm Aged Brass accents contribute to the striking stature of this fixture. Available as a sconce, 3-light and a 5-light chandelier, Aston fills any space with a warm glow. Part of our Zoe Feldman collection.

## **FINISHES**

Aged Brass/Slate Blue (AGB/SBL)

## **DIMENSIONS**

Height: 14.75"
Width/Diameter: 39"

Length: "

Minimum Height: 18.25" Maximum Height: 53.5" Canopy/Backplate: 5.5"

Hanging Type: 1-3" / 1-6" / 1-12" / 1-18" Stems

Product Weight: 12.1lb