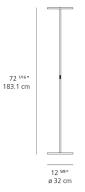

Dimensions =

Light distribution =

Indirect

Red = Max Cd. Through Vertical plane Blue = Max Cd. Through Horizontal plane

Luminaire weight 14.9 lbs / 6.76 kg

Warranty 5 year limited warranty

last updated: 2020-02-28