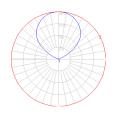

Dimensions =

Light distribution =

Indirect

Red = Max Cd. Through Vertical plane Blue = Max Cd. Through Horizontal plane

Luminaire weight 14.9 lbs / 6.76 kg

Warranty 5 year limited warranty

last updated: 2020-02-28