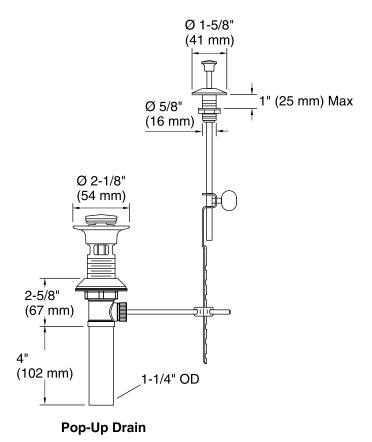

Standard pop-up drain, non-exposed, with lift rod K-7126

## **Features**

- For use with overflow sinks.
- Pop-up drain with external button.
- 3-inch rough.
- Includes 1-1/4-inch tailpiece.

## Material

Solid-brass construction.



Codes/Standards ASME A112.18.2/CSA B125.2

**KOHLER® One-Year Limited Warranty** See website for detailed warranty information.

**Available Colors/Finishes**Color tiles intended for reference only.

**Color Code Description** 

CP Polished Chrome



## **Technical Information**

All product dimensions are nominal.

## **Notes**

Install this product according to the installation guide.