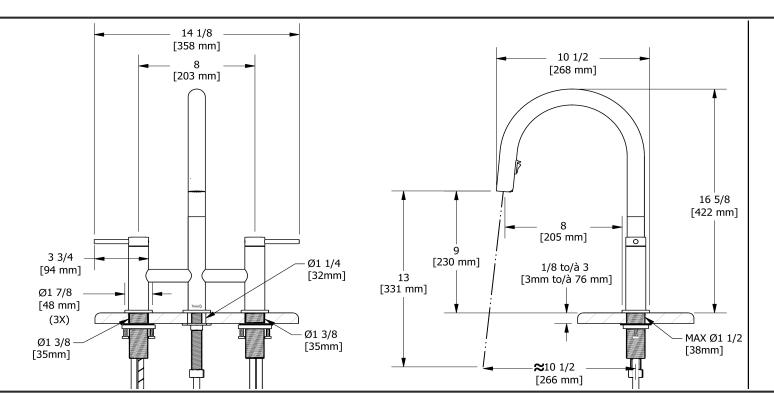

# **Specifications**

# **Descriptions**

- Silent braided nylon hose
- 2-jet BoomerangTM hand spray system with intergrated swivel
- Ceramic cartridge
- 3/8" speedway compression

# **Available colors**

- C: Chrome
- SS: Stainless Steel (PVD)
- BK : Black
- BG: Brushed Gold (PVD)

#### **Available flows**

- 5.69 L/min, 1.5 gpm (US) 60psi
- 3.7 L/min, 1 gpm (US) 60psi ( **AZ400-10** )

### **Certifications**

- CSA B125.1
- NSF/ANSI standard 61 and 372
- ASME A112.18.1





Sizes, models and finishes may differ from thoses presented.

## Warranty

This **Riobel Inc.** product you have purchased carries a Limited Lifetime Warranty on the chrome, PVD finish, blacks and all working parts and is guaranteed from the initial purchase date against all manufacturing defects. All other finishes, including plastic components, are guaranteed for one year. All electric and/or electronic parts are covered by a 5-year limited warranty.

#### **Customer Service**

Ontario, West Canada: 888-287-5354 Quebec, Maritimes, United States: 866-473-8442