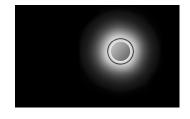

Installation and assembly Please see the installation manual

**Light distribution** 

## **Indirect lighting**

Lamp that emits an upward or backward beam that is reflected by the ceiling or wall.

Certificates