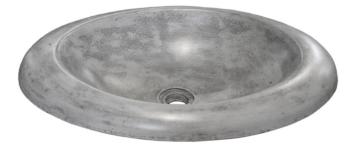

#### TOP VIEW

NSL2115-A Ash NSL2115-S Slate NSL2115-P Pearl NSL2115-E Earth

## **PRODUCT DETAILS**

- 21" x 15" x 5" OD (533mm x 381mm x 127mm)
- 16" x 12" x 4.25" ID (406mm x 305mm x 108mm)
- 1.5" (38mm) drain opening
- Handcrafted from sustainable NativeStone®
- · Sealed with impermeable nano sealer