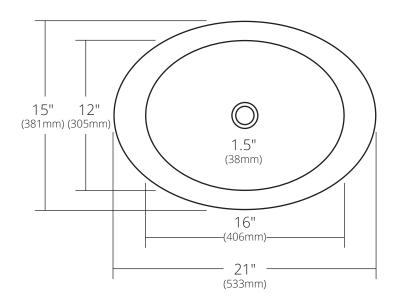

#### TOP VIEW

NSL2115-A Ash NSL2115-S Slate NSL2115-P Pearl NSL2115-E Earth

## **PRODUCT DETAILS**

- 21" x 15" x 5" OD (533mm x 381mm x 127mm)
- 16" x 12" x 4.25" ID (406mm x 305mm x 108mm)
- 1.5" (38mm) drain opening
- Handcrafted from sustainable NativeStone®
- · Sealed with impermeable nano sealer