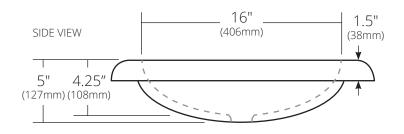

## **PRODUCT DETAILS**

- 21" x 15" x 5" OD (533mm x 381mm x 127mm)
- 16" x 12" x 4.25" ID (406mm x 305mm x 108mm)
- 1.5" (38mm) drain opening
- Handcrafted from sustainable NativeStone®
- · Sealed with impermeable nano sealer