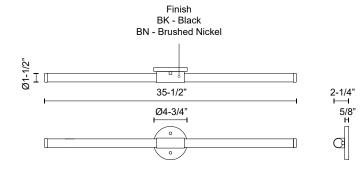

## SPECIFICATION DETAILS

\* For custom options, consult factory for details.

| Fixture Dimensions   | W35-1/2" x H1-1/2" x E2-1/4"                               |
|----------------------|------------------------------------------------------------|
| Light Source         | LED with DC Driver                                         |
| Wattage              | 21W                                                        |
| Total Lumens         | 1785lm                                                     |
| Delivered Lumens     | 1365lm                                                     |
| Voltage              | 120V                                                       |
| Color Temperature    | 3000K                                                      |
| CRI (Ra)             | 90CRI                                                      |
| Optional Color Temps | 2700K - 5000K Available, Minimum Order Quantities<br>Apply |
| LED Rated Life       | 50,000 hours                                               |
| Diffuser Details     | Frosted acrylic diffuser                                   |
| Dimming              | 100% - 10%, TRIAC or ELV Dimmer (Not Included)             |
| ADA Compliant        | Yes                                                        |
| Compliance           | ADA                                                        |
| Location             | Damp                                                       |
| Warranty             | 5 Years                                                    |
| Mounting Style       | All Orientation; Wall;                                     |
| CEC Title 24 JA8     | Yes, JA8-19                                                |
| Canopy Dimensions    | D4-3/4" x H5/8"                                            |
|                      |                                                            |