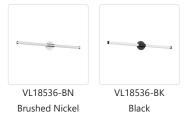

## DESCRIPTION

Akari keeps true to its most minimal yet sleek form with metallic finishes, with all eyes on the bars of illumination. This collection fits almost any design and styling needs. Available in Brushed Nickel and Black finishes.