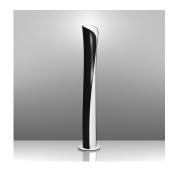

1361015A

| D | esi | gn | Ву |  |
|---|-----|----|----|--|
|   |     | _  |    |  |

Karim Rashid

Collection =

Design

#### Colors & Finishes =

| Black (Exterior body)   |
|-------------------------|
| White (Interior & Base) |

# Materials =

- Body in painted aluminum
- Base in weighted painted metal