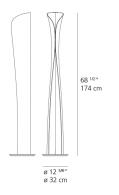

|
| Led type                           | 33W C.O.B.*                           |  |
| Led type                           | + 10W GU10                            |  |
| CCT (Correlated Color Temperature) | 3000K                                 |  |
| CRI (Color Rendering Index)        | >80                                   |  |
| Life expectancy                    | 50000Hrs                              |  |
| Control type                       | DIMMABLE (Indirect) / On/Off (Direct) |  |
| Input Voltage                      | 120V                                  |  |
| Driver                             | N/A                                   |  |

### Features & Accessories -

• Dual switching located on cord allows the independent operation of the two light sources

### Dimensions =



### Light distribution =

Direct/Indirect

### Luminaire weight -

50.71 lbs / 23 kg

# Warranty =

5 year limited warranty

# Packaging =

1 Box

1 x 72-1/8" x 15-13/16" x 15-13/16" / 61.73 lbs - 183 cm x 40 cm x 40 cm / 28 kg