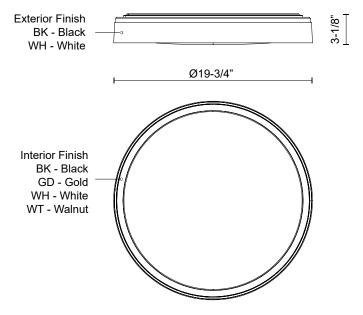

## **SPECIFICATION DETAILS**

 $\ensuremath{^{\star}}$  For custom options, consult factory for details.

| Fixture Dimensions    | D19-3/4" x H3-1/8"                                         |
|-----------------------|------------------------------------------------------------|
| Light Source          | AC LED Module                                              |
| Wattage               | 43W                                                        |
| Total Lumens          | 3565lm                                                     |
| Delivered Lumens      | BK/WH-1785lm; BK/WT-1530lm; WH/WT-1530lm;                  |
| Voltage               | 120V                                                       |
| Color Temperature     | 3000K                                                      |
| CRI (Ra)              | 90CRI                                                      |
| Optional Color Temps  | 2700K - 5000K Available, Minimum Order Quantities<br>Apply |
| LED Rated Life        | 50,000 hours                                               |
| Dimming               | 100% - 10%, ELV Dimmer (Not Included)                      |
| Diffuser Details      | Frosted acrylic diffuser                                   |
| Location              | Dry                                                        |
| Compliance            | Energy Star; T24-JA8;                                      |
| Warranty              | 5 Years                                                    |
| Mounting Style        | All Orientation; Ceiling and Wall;                         |
| CEC Title 24 JA8      | Yes, JA8-19                                                |
| Energy Star Certified | Energy Star Compliant                                      |