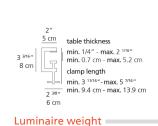

Rendering Index)

- Fully adjustable arms and head
- Tiltable and rotatable diffuser
- Interchangeable plug options accommodate most electrical outlets for global versatility

392lm

9W

2700K

>90

50000Hrs

120-240V

Plug-In

43.56lm/W

8.5W Array\*

### Materials =

- Head and arms in painted aluminum
- Lower head diffuser in thermoplastic
- Internal tension springs and external tension control cables in aluminum
- Table clamp made in die-cast aluminum with matching painted finish

### Dimensions =



## Light distribution

Direct



Red = Max Cd. Through Vertical plane Blue = Max Cd. Through Horizontal plane

#### Packaging =

1 x 42" x 14" x 2-5/8" / 5.51 lbs - 106.5 cm x 35.5 cm x 6.5 cm / 2.5 kg

1 x 5-3/16" x 4-13/16" x 3-5/8" / .44 lbs - 13 cm x 12 cm x 9 cm / .2 kg

## 2 Boxes



1.54 lbs / .7 kg

# Warranty =

5 year limited warranty