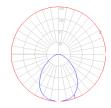

## Light distribution

Direct

Red = Max Cd. Through Vertical plane Blue = Max Cd. Through Horizontal plane