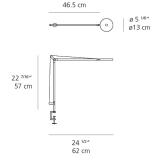

sawa

#### Collection =

Design







## Colors & Finishes



# Features & Accessories =

Specifications =

**Delivered lumens** 

Light output ratio

Life expectancy

Control type

Input Voltage

Driver

Led type

**Power consumption** 

**CCT (Correlated Color Temperature)** 

CRI (Color Rendering Index)

- Fully adjustable arms and head
- Tiltable and rotatable diffuser
- Interchangeable plug options accommodate most electrical outlets for global versatility

392lm

9W

2700K

>90

50000Hrs

120-240V

Plug-In

43.56lm/W

8.5W Array\*

### Materials =

- Head and arms in painted aluminum
- Lower head diffuser in thermoplastic
- Internal tension springs and external tension control cables in aluminum
- Table clamp made in die-cast aluminum with matching painted finish

### Dimensions =



## Light distribution

Direct



Red = Max Cd. Through Vertical plane Blue = Max Cd. Through Horizontal plane

#### Packaging =

1 x 42" x 14" x 2-5/8" / 5.51 lbs - 106.5 cm x 35.5 cm x 6.5 cm / 2.5 kg

1 x 5-3/16" x 4-13/16" x 3-5/8" / .44 lbs - 13 cm x 12 cm x 9 cm / .2 kg

## 2 Boxes



1.54 lbs / .7 kg

# Warranty =

5 year limited warranty