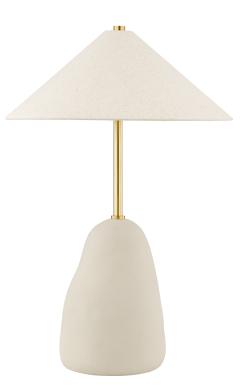

# MAIA HL692201-AGB/CBG

Capturing the designer's heritage, Maia is both intimate and intriguing. The perfectly imperfect ceramic base represents a Brazilian mountain, and the angular shade evokes the roof of a traditional Korean home. Aged brass accents give this natural, neutral beauty a hint of shine.

# AGED BRASS/CERAMIC TEXTURED BEIGE (AGB/CBG)