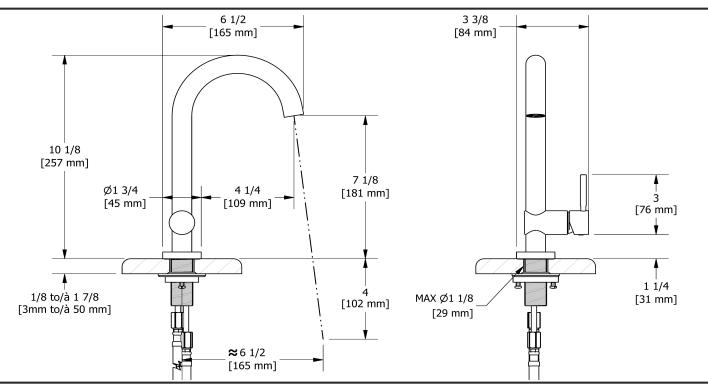

Single hole lavatory faucet **RU01** 







# **Specifications**

# **Descriptions**

- Push drain
- 3/8" speedway compression
- Ceramic cartridge

## Available colors

- C : Chrome
- PN: Polished Nickel (PVD)

## Available flows

- 5.7 L/min, 1.5 gpm (US) 60psi \*
- 1.9 L/min, 0.5 gpm (US) 60psi ( **RU01-05** )
- 3.7 L/min, 1 gpm (US) 60psi ( **RU01-10** )

\*EPA certification applicable to the indicated model only\*

#### **Certifications**

- CSA B125.1
- NSF/ANSI standard 61 and 372
- ASME A112.18.1
- CMR248 Approval
- ADA



Sizes, models and finishes may differ from thoses presented.

## Warranty

This **Riobel Inc.** product you have purchased carries a Limited Lifetime Warranty on the chrome, PVD finish, blacks and all working parts and is guaranteed from the initial purchase date against all manufacturing defects. All other finishes, including plastic components, are guaranteed for one year. All electric and/or electronic parts are covered by a 5-year limited warranty.

#### **Customer Service**

Ontario, West Canada: 888-287-5354 Quebec, Maritimes, United States: 866-473-8442