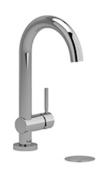

Single hole lavatory faucet **RU01** 

# **Descriptions**

- Push drain
- 3/8" speedway compression
- Ceramic cartridge