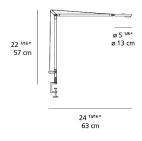

|
| CCT (Correlated Color Temperature) | 3000K                                 |
| CRI (Color Rendering Index)        | >90                                   |
| Life expectancy                    | 50000Hrs                              |
| Control type                       | DIMMABLE (On Head) / No Motion Sensor |
| Input Voltage                      | 120-240V                              |
| Driver                             | Plug-In                               |

#### Features & Accessories =

- Anti-glare reflector
- Fully adjustable arms and head
- Tiltable and rotatable diffuser
- Bottom of the head's body works as a heatsink for maximum heat dissipation
- Interchangeable plug options accommodate most electrical outlets for global versatility

#### Dimensions =





Luminaire weight =

2.09 lbs / .95 kg

#### Packaging =

2 Boxes

1 x 42" x 14" x 2-5/8" / 5.62 lbs - 106.5 cm x 35.5 cm x 6.5 cm / 2.55 kg

1 x 5-3/16" x 4-13/16" x 3-5/8" / .44 lbs - 13 cm x 12 cm x 9 cm / .2 kg

# Light distribution =

Direct



Warranty =

Red = Max Cd. Through Vertical plane Blue = Max Cd. Through Horizontal plane