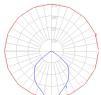

# Light distribution =

Direct

Warranty =

Red = Max Cd. Through Vertical plane Blue = Max Cd. Through Horizontal plane