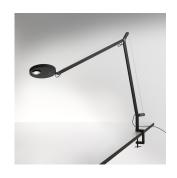

## Design By =

Naoto Fukasawa

#### Collection =

Design

# Materials =

- Head in die-cast aluminum
- Arm in extruded aluminum
- Lower head diffuser in thermoplastic
- Internal tension springs and external tension control cables in aluminum
- Table clamp made in die-cast aluminum with matching painted finish

#### Features & Accessories =

- Anti-glare reflector
- Fully adjustable arms and head
- Tiltable and rotatable diffuser
- Bottom of the head's body works as a heatsink for maximum heat dissipation
- Interchangeable plug options accommodate most electrical outlets for global versatility

#### Dimensions =

Luminaire weight =

2.09 lbs / .95 kg