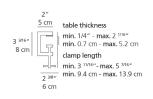

|
| CCT (Correlated Color Temperature) | 3000K                                 |
| CRI (Color Rendering Index)        | >90                                   |
| Life expectancy                    | 50000Hrs                              |
| Control type                       | DIMMABLE (On Head) / No Motion Sensor |
| Input Voltage                      | 120-240V                              |
| Driver                             | Plug-In                               |

#### Features & Accessories =

- Anti-glare reflector
- Fully adjustable arms and head
- Tiltable and rotatable diffuser
- Bottom of the head's body works as a heatsink for maximum heat dissipation
- Interchangeable plug options accommodate most electrical outlets for global versatility

#### Dimensions =





Luminaire weight =

2.09 lbs / .95 kg

#### Packaging =

2 Boxes

1 x 42" x 14" x 2-5/8" / 5.62 lbs - 106.5 cm x 35.5 cm x 6.5 cm / 2.55 kg

1 x 5-3/16" x 4-13/16" x 3-5/8" / .44 lbs - 13 cm x 12 cm x 9 cm / .2 kg

# Light distribution =

Direct



Warranty =

Red = Max Cd. Through Vertical plane Blue = Max Cd. Through Horizontal plane