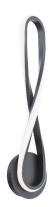

# Marise

## Wall Sconce 3000K

| Fixture Type:   |  |
|-----------------|--|
| Catalog Number: |  |
| Project:        |  |
| Location:       |  |

| Model & Size | Color Temp & CRI | Finish                | Watt | LED Lumens | <b>Delivered Lumens</b> |
|--------------|------------------|-----------------------|------|------------|-------------------------|
| WS-79220 20" | <b>3000K</b> 90  | BK Black<br>CH Chrome | 11W  | 1000       | 462                     |