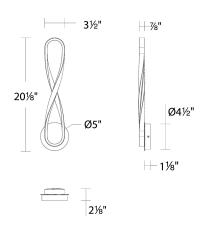

ed Lumens</b> |
|--------------|------------------|-----------------------|------|------------|-------------------------|
| WS-79220 20" | <b>3000K</b> 90  | BK Black<br>CH Chrome | 11W  | 1000       | 462                     |

Example: WS-79220-CH

For custom requests please contact customs@waclighting.com

#### **FEATURES**

- Omnidirectional diffused illumination
- Driver concealed within the canopy
- 5 Year warranty

#### **SPECIFICATIONS**

Color Temp: 3000K

**Input:** 120/277 VAC,50/60Hz

**CRI:** 90

**Dimming:** ELV: 100-10% ,TRIAC: 100-10%

Rated Life: 50000 Hours

Standards: ETL, cETL, Title 24 JA8-2019 Compliant

Damp Location Listed

Construction: Aluminum body, silicone diffuser



### REPLACEMENT PARTS

HDW-HY22-CE - Hardware Pack

#### **FINISHES:**



#### LINE DRAWING:



WS-79220

1