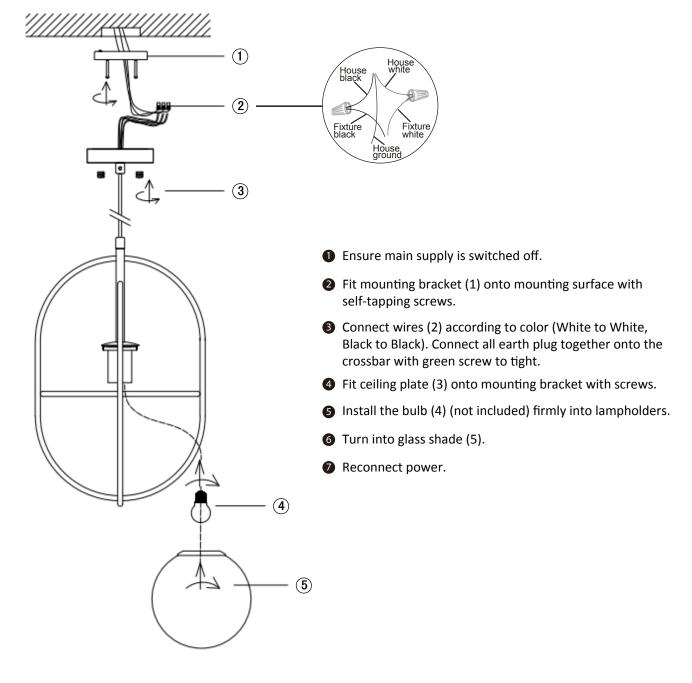

## C76901GL INSTALLATION INSTRUCTIONS SHEET

## START FROM HERE

- Make sure power is completely off at the fuse box.Have your fixture installed by a qualified licensed
- electrician
- Prepare everything in clear area.
- Wear gloves at all times during this installation.Read instructions carefully before you start assembly.
- Keep this instructions carefully before you start assent
  Keep this instruction sheet for future reference.
  Technical Support:1-844-628-8368

## Please Note:

• All Matteo Lighting fixtures come with pre-wired module(s).

• Unless instructed to do so, please do not touch any part of the module(s) as any unnecessary contact with the module could cause permanent damage.

THIS LUMINAIRE MUST BE MOUNTED OR SUPPORTED IN A JUNCTION BOX CE LUMINAIRE DOIT ÊTRE MONTÉ OU SUPPORTÉ DANS UNE BOÎTE DE JONCTION

## WARNING:

This fitting must be earthed. Disconnect power and allow fitting to cool down before cleaning or changing the lamp.