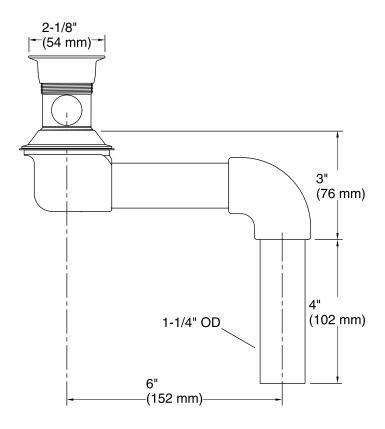

### **Features**

- Brass construction.
- 1-1/4" connection.
- Intended for bathroom sink installations.
- Grid drain.
- 6" (152 mm) offset.
- With overflow.

Codes/Standards ASME A112.18.2/CSA B125.2

**KOHLER® One-Year Limited Warranty** See website for detailed warranty information.

### **Technical Information**

All product dimensions are nominal.