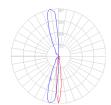

## Light distribution —

Direct/Indirect

Red = Max Cd. Through Vertical plane
Blue = Max Cd. Through Horizontal plane

Luminaire weight —

5.4 lbs / 2.45 kg

Warranty —

5 year limited warranty