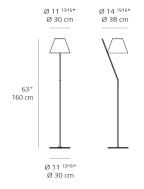

| LED-T (Non Integrated) ONLY |
| Lamp                                                | max 12W E26/A19             |
| Lamp Included                                       | No                          |
| Control type                                        | On/Off (On Cord)            |
| Input Voltage                                       | 120V                        |
| Power consumption                                   | 11W                         |
| Ballast                                             | N/A                         |

#### Colors & Finishes =

Polished Black

### Materials =

- Lampshade in lightweight technopolymer closed by two diffusers
- Base and stem in painted aluminum
- Diffuser in polycarbonate

## Features & Accessories —

### Dimensions =



## Light distribution =

Direct/Indirect

## Luminaire weight =

15.26 lbs / 6.93 kg

# Warranty =

5 year Limited warranty

# Packaging =

2 Boxes

1 x 15-7/16" x 20-9/16" x 69" / 15.76 lbs - 39 cm x 52 cm x 175 cm / 7.15 kg

1 x 15-13/16" x 14-11/16" x 2-7/16" / 12.02 lbs - 40 cm x 37 cm x 6 cm / 5.45 kg