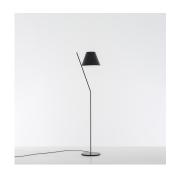

#### Colors & Finishes =

Polished Black

### Materials =

- Lampshade in lightweight technopolymer closed by two diffusers
- Base and stem in painted aluminum
- Diffuser in polycarbonate

## Light distribution =

Direct/Indirect