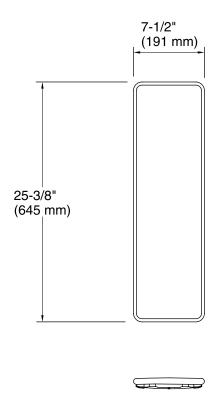

# **Bellwether®**

Drain Cover **K-9156** 

#### **Technical Information**

All product dimensions are nominal.