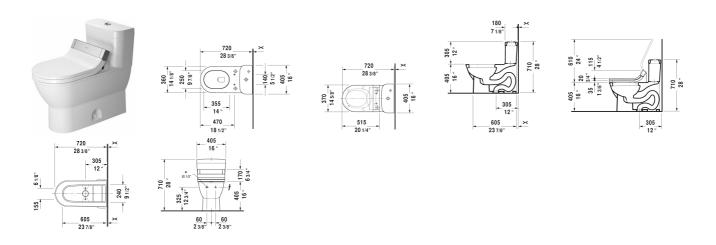

## Darling New One-piece toilet for SensoWash® # 212351..05

|< 15 3/4" Inch >|

binding. Exact measurements, in particular for customized installation scenarios, can only be taken from the finished ceramic piece.