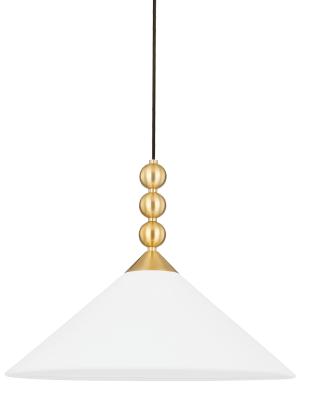

# SANG H682701-AGB

Sang is jewelry-inspired lighting at its finest. The sleek, curved arms and decorative gold balls, both solo and in groups of three, give the overall silhouette a definite drop earring vibe. Finished in aged brass with a white linen shade and available as a pendant, wall sconce or floor lamp, there's a Sang to accessorize every room.

### FINISHES

Aged Brass (AGB)

# DIMENSIONS

Width/Diameter: 20" Minimum Height: 16" Maximum Height: 126" Canopy/Backplate: 5.5" Hanging Type: Product Weight: 2lb

### GLASS

Attachment: Glass 1: WHITE Glass 2: