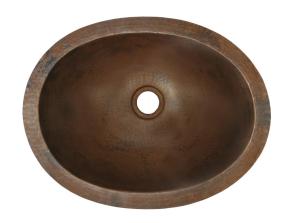

# **BABY CLASSIC**

CPS238 Antique CPS538 Brushed Nickel CPS438 Polished Copper CPS838 Polished Nickel