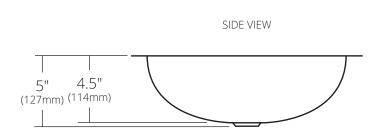

#### **PRODUCT DETAILS**

- 15.75" x 12" x 5" OD (400mm x 305mm x 127mm)
- 13.5" x 10" x 4.5" ID (343mm x 254mm x 114mm)
- Hand hammered 18 gauge recycled copper
- 1.5" (38mm) drain opening