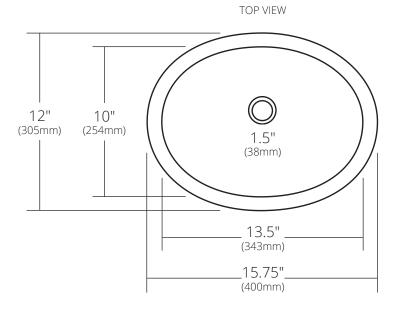

#### **PRODUCT DETAILS**

- 15.75" x 12" x 5" OD (400mm x 305mm x 127mm)
- 13.5" x 10" x 4.5" ID (343mm x 254mm x 114mm)
- Hand hammered 18 gauge recycled copper
- 1.5" (38mm) drain opening