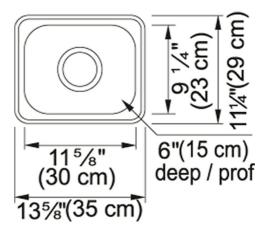

## Stainless Steel | 113.0045.193

FAMILY: Sinks | SERIES: Steel Queen | MODEL: QS1113-6 | FINISH: Stainless Steel | PRODUCT LINE: Prep / Bar |

INSTALLATION TYPE: Topmount

| TECHNICAL DATA         |                          |
|------------------------|--------------------------|
| Width overall          | 11 1/4"                  |
| Length overall         | 13 5/8"                  |
| Width of large bowl    | 9 1/4"                   |
| Length of large bowl   | 11 5/8"                  |
| Depth of large bowl    | 6"                       |
| Cabinet Size           | 18"                      |
| Number of Bowls        | 1                        |
| Waste Outlet Diameter  | 3 1/2"                   |
| Cut-Out Template       | Yes                      |
| Faucet Hole            | None                     |
| Type of Material       | 20 Gauge Stainless Steel |
| Surface Finish         | H-HIGH-GLOSS/MIRROR      |
| Waste Kit Included     | Yes                      |
| EZ Torque Installation | YES                      |