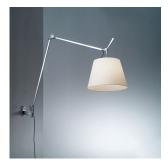

# Tolomeo mega wall w/14" diffuser parchment

#### Materials =

- Arm structure in aluminum
- Wall support in aluminum

Design By =

Michele De Lucchi Giancarlo Fassina

Collection — Design

#### Features & Accessories =

• Fully adjustable articulated arm

• Wall mounting on junction box with J-bracket

Provided with 10ft cord and plug

• Cord to be shortened and plug to be removed by electrician during hardwire installation