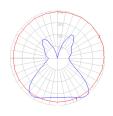

#### Dimensions =

Light distribution -

#### Diffused

Red = Max Cd. Through Vertical plane Blue = Max Cd. Through Horizontal plane 4 <sup>34</sup>" 12.3 cm 12.1 cm

Luminaire weight 4.41 lbs / 2 kg