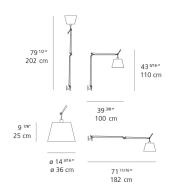

### Materials =

- Arm structure in aluminum
- Wall support in aluminum

#### 

| Lamp type         | LED-T              |
|-------------------|--------------------|
| Lamp              | max 150W E26/A19   |
| Lamp Included     | No                 |
| Control type      | DIMMABLE (On Cord) |
| Input Voltage     | 120V               |
| Power consumption | N/A                |
| Ballast           | N/A                |
|                   |                    |



Design By =

Michele De Lucchi Giancarlo Fassina

Collection — Design

#### Features & Accessories =

• Fully adjustable articulated arm

• Wall mounting on junction box with J-bracket

Provided with 10ft cord and plug

• Cord to be shortened and plug to be removed by electrician during hardwire installation

#### Dimensions =



Light distribution -

#### Diffused



Red = Max Cd. Through Vertical plane Blue = Max Cd. Through Horizontal plane 4 <sup>34</sup>" 12.3 cm 12.1 cm

Luminaire weight 4.41 lbs / 2 kg

#### Warranty 5 year Limited warranty

## Packaging =

3 Boxes

1 x 44-9/16" x 13-5/16" x 8-3/8" / 6.61 lbs - 113 cm x 33.5 cm x 21 cm / 3 kg

1 x 16-1/4" x 16-1/4" x 44-1/2" / 1.1 lbs - 41 cm x 41 cm x 34 cm / .5 kg

1 x 7-3/16" x 6-13/16" x 7-3/16" / 1.1 lbs - 18 cm x 17 cm x 18 cm / .5 kg

last updated: 2020-02-28