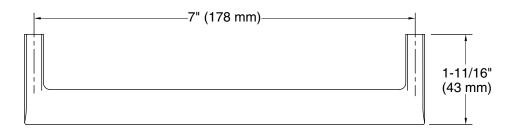

athroom

#### Material

- Premium metal construction for durability and reliability
- KOHLER finishes resist corrosion and tarnishing

### Installation

Installation hardware and template included

# **Recommended Products/Accessories**

K-23723 Faucet cleaner

## **Codes/Standards**

None Applicable

#### KOHLER<sup>®</sup> One-Year Limited Warranty

See website for detailed warranty information.

# **Available Colors/Finishes**

Color tiles intended for reference only.

| Color | Code | Description                       |
|-------|------|-----------------------------------|
|       | CP   | Polished Chrome                   |
|       | BN   | Vibrant® Brushed Nickel           |
|       | BL   | Matte Black                       |
|       | 2MB  | Vibrant® Brushed Moderne<br>Brass |









# **Technical Information**

All product dimensions are nominal. Material: Zinc

#### Notes

Install this product according to the installation instructions.

CAUTION: Risk of personal injury. Do not install these products in any area where they are likely to be used inadvertently as a grab bar or support bar. These products are not designed or intended for use as a grab bar or support bar.