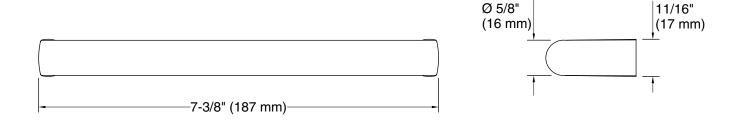

hroom

#### Material

- Premium metal construction for durability and reliability
- KOHLER finishes resist corrosion and tarnishing

### Installation

Installation hardware and template included

# **Recommended Products/Accessories**

K-23723 Faucet cleaner

## **Codes/Standards**

None Applicable

#### KOHLER<sup>®</sup> One-Year Limited Warranty

See website for detailed warranty information.

# **Available Colors/Finishes**

Color tiles intended for reference only.

| Color | Code | Description                       |
|-------|------|-----------------------------------|
|       | CP   | Polished Chrome                   |
|       | BN   | Vibrant® Brushed Nickel           |
|       | BL   | Matte Black                       |
|       | 2MB  | Vibrant® Brushed Moderne<br>Brass |









# **Technical Information**

All product dimensions are nominal. Material: Zinc

#### Notes

Install this product according to the installation instructions.

CAUTION: Risk of personal injury. Do not install these products in any area where they are likely to be used inadvertently as a grab bar or support bar. These products are not designed or intended for use as a grab bar or support bar.