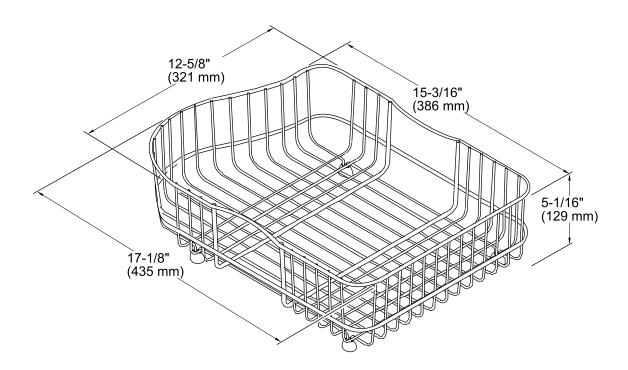

## Hartland® Sink Basket K-6603L

#### **Features**

- Fits in the left bowl of the K-5818 Hartland kitchen sink.
- Durable stainless-steel construction.
- Helps protect sink surface from daily wear.
- Dishwasher safe.
- Rubber feet provide added protection.



Codes/Standards
None Applicable

**KOHLER® One-Year Limited Warranty** See website for detailed warranty information.

## **Available Colors/Finishes**

Color tiles intended for reference only.

| Color | Code | Description     |
|-------|------|-----------------|
|       | ST   | Stainless Steel |
|       | 0    | White           |
|       | 96   | Biscuit         |
|       | 47   | Almond          |
|       |      |                 |





# Hartland® Sink Basket K-6603L



### **Technical Information**

All product dimensions are nominal.