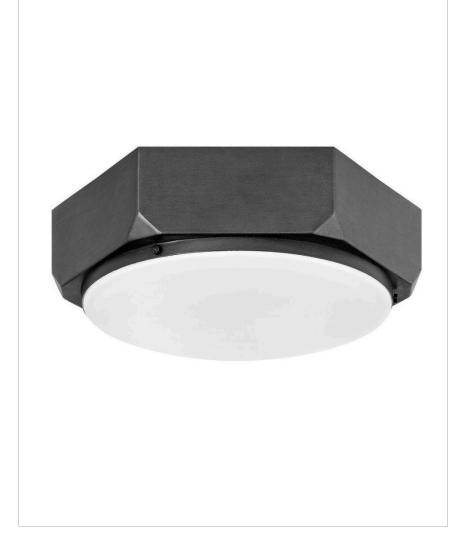

## HEX

## 4583BGR

## MEDIUM FLUSH MOUNT

Industrial grit meets simplistic style in the Hex flush mount collection. Its Etched Opal glass diffuser softens the contemporary hexagonal silhouette in Warm Brass or Brushed Graphite, balancing its overall appearance and allowing for use in a range of decor.

| DETAILS   |                  |
|-----------|------------------|
| FINISH:   | Brushed Graphite |
| MATERIAL: | Steel            |
| GLASS:    | Etched Opal      |

| DIMENSIONS |       |
|------------|-------|
| WIDTH:     | 16"   |
| HEIGHT:    | 6"    |
| WEIGHT:    | 7.5lb |