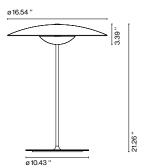

## LED-Ginger M \*

LED SMD 21W 700mA 2700K CRI90 Delivered lumens 698lm (included)

## LED-Ginger S \*\*

LED SMD 14W 700mA 2700K CRI90 Delivered lumens 300lm (included)

Oak Wenge

Cable length - 6.6ft

Diffuser and pressed wood base of 0.16" in natural oak or wenge. Injected aluminum dissipater and lacquered black matte metal