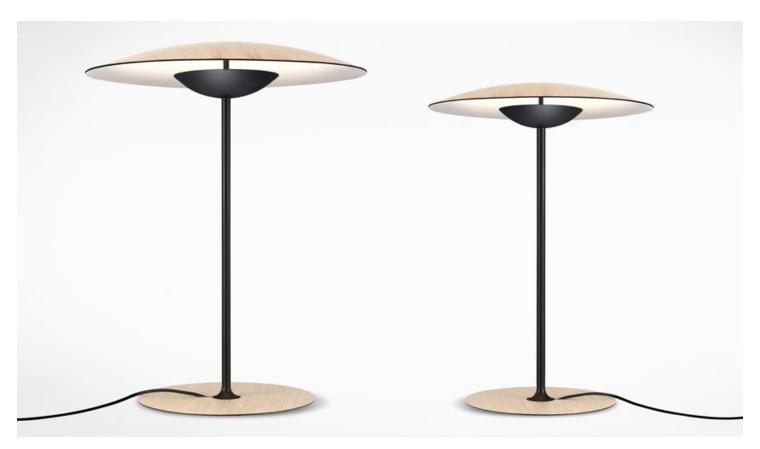

## LED-Ginger M \*

LED SMD 21W 700mA 2700K CRI90 Delivered lumens 698lm (included)

## LED-Ginger S \*\*

LED SMD 14W 700mA 2700K CRI90 Delivered lumens 300lm (included)

Oak Wenge

Cable length - 6.6ft

Diffuser and pressed wood base of 0.16" in natural oak or wenge. Injected aluminum dissipater and lacquered black matte metal