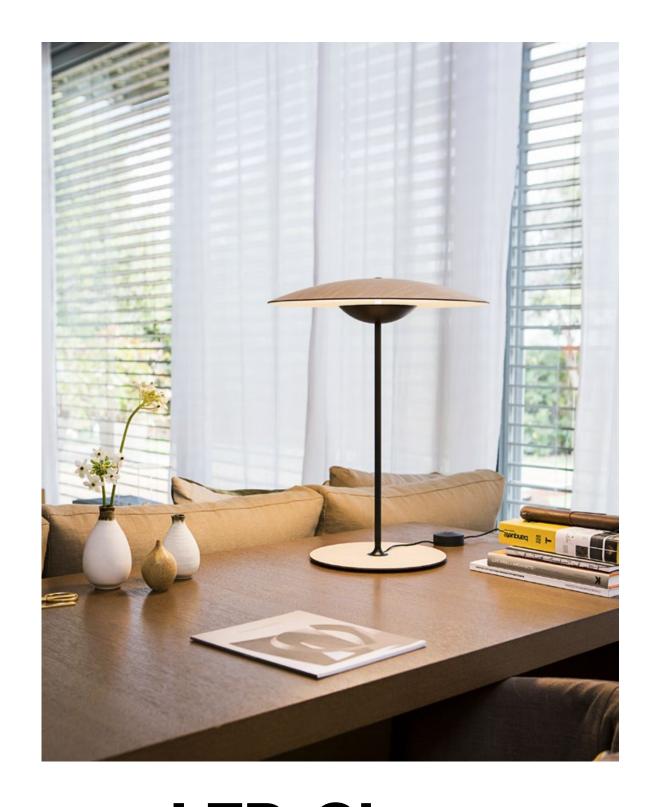

## LED-Ginger S \*\*

LED SMD 14W 700mA 2700K CRI90 Delivered lumens 300lm (included)

Oak Wenge

Cable length - 6.6ft

Diffuser and pressed wood base of 0.16" in natural oak or wenge. Injected aluminum dissipater and lacquered black matte metal

stem.

Dry locations only

dimmer

\* In-line 3 step dimmer \*\* In-line progressive

Download Assembly Instructions Download Photometric Data

Download 2D Download

Black electrical cord

▲ WARNING. California Proposition 65 Warning for California Consumers. This product can expose you to chemicals including wood dust and lead which are known to the State of California to cause cancer or birth defects or other reproductive harm. For more information go to www.P65Warnings.ca.gov

Watch the video marsetusa@marset.com www.marset.com

Wood is a great ally of cozy lighting. It is a material that is hard to mold, a challenge that the LED-Ginger collection neatly resolves. The combination of sheets of wood and paper pressed together under high pressure achieves a laminate that appears almost entirely flat.