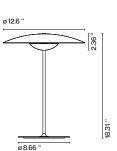

## LED-Ginger S \*\*

LED SMD 14W 700mA 2700K CRI90 Delivered lumens 300lm (included)

Oak Wenge

Cable length - 6.6ft

Diffuser and pressed wood base of 0.16" in natural oak or wenge. Injected aluminum dissipater and lacquered black matte metal

stem.

Dry locations only

dimmer

\* In-line 3 step dimmer \*\* In-line progressive

Download Assembly Instructions Download Photometric Data

Download 2D Download

Black electrical cord

▲ WARNING. California Proposition 65 Warning for California Consumers. This product can expose you to chemicals including wood dust and lead which are known to the State of California to cause cancer or birth defects or other reproductive harm. For more information go to www.P65Warnings.ca.gov