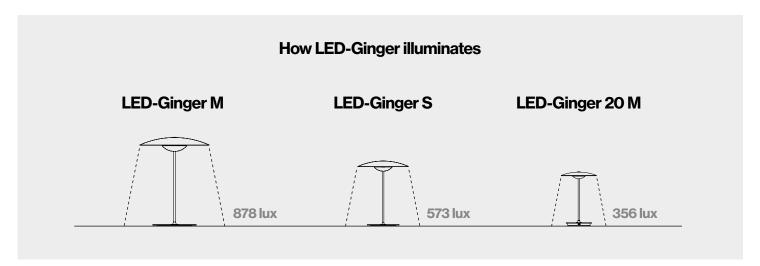

## LED-Ginger M \*

LED SMD 21W 700mA 2700K CRI90 Delivered lumens 698lm (included)

## LED-Ginger S \*\*

LED SMD 14W 700mA 2700K CRI90 Delivered lumens 300lm (included)

Oak Wenge

Cable length - 6.6ft

Diffuser and pressed wood base of 0.16" in natural oak or wenge. Injected aluminum dissipater and lacquered black matte metal