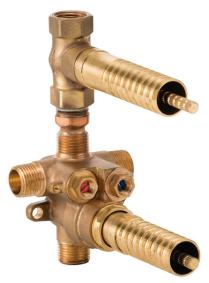

# 2-HANDLE THERMOSTATIC ROUGH WITH VOLUME CONTROL

- Ceramic disc valve cartridge
- Forged brass valve body with built-in check stops
- 1 -1/2" volume control
- ½" Wax thermostatic unit permits shuttle valve to move between the hot and cold seats to maintain the preselected constant water temperature
- ½" NPT Inlets/Outlets
- Includes Adjustable Hot Limit Safety Stop
- Maximum temperature limit is 120°F

### **DESCRIPTION**

2-handle Thermostatic Rough Valve with Volume Control