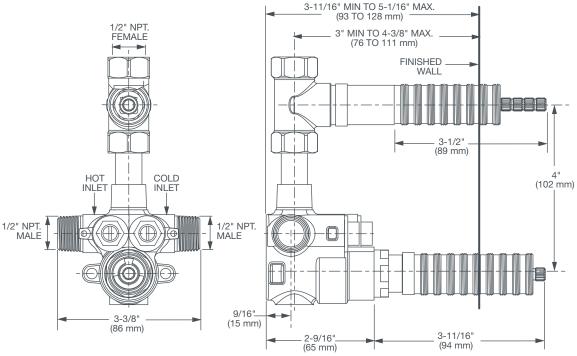

# 2-HANDLE THERMOSTATIC ROUGH WITH VOLUME CONTROL

- Ceramic disc valve cartridge
- Forged brass valve body with built-in check stops
- 1 -1/2" volume control
- ½" Wax thermostatic unit permits shuttle valve to move between the hot and cold seats to maintain the preselected constant water temperature
- ½" NPT Inlets/Outlets
- Includes Adjustable Hot Limit Safety Stop
- Maximum temperature limit is 120°F

#### **PRODUCT NUMBER**

D35005511.191

**IMPORTANT:** These measurements are subject to change or cancellation.

No responsibility is assumed for use of superseded or voided pages.

PART OF LIXIL

**IMPORTANT:** These measurements are subject to change or cancellation.