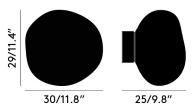

|
| Shade Material                                       | Polycarbonate                                                        |
| Shade Finish                                         | Mirrored                                                             |
| SMOKE                                                | MESS04SM-WUSM1                                                       |
| Code                                                 | LEDS01CHUL                                                           |
| Components                                           | MES04SM                                                              |
| Shade Material                                       | Polycarbonate                                                        |

Mirrored