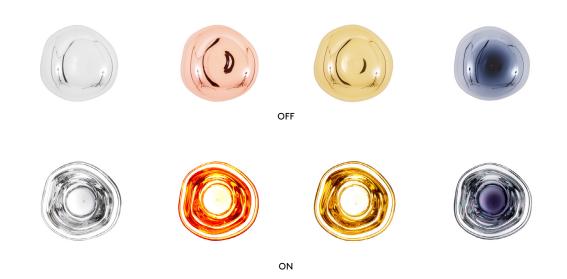

## MELT MINI SURFACE LED

Melt is evocative of molten glass, the interior of a melting glacier or images of deep space. An imperfect, organic and naturalistic light that produces a mesmerizing hotblown glass effect. Melt is created through a process of blow moulding and vacuum metallisation to achieve melted orbs with abundant and unusual luminosity. The Melt family is available with a new custom-made Tom Dixon LED module.

## MELT SURFACE MINI LED

CHROME

Shade Finish

| Year of Design    | 2018                               |
|-------------------|------------------------------------|
| Finishing Process | Semi-Metallised                    |
| Environment       | Indoor, Dry                        |
| Light Source      | 6W LED, Light Source Included, 100 |
| Max Wattage       | 9W                                 |
| Lumens            | 800                                |
| CRI               | >80                                |
| Color Temperature | 3000                               |
| Dimmability       | Mains Dimmable, leading and trai   |
| Spares            | LED02-UL                           |
| Certifications    | FC                                 |

0 - 120V iling edge

| Code<br>Components<br>Shade Material<br>Shade Finish | MESS04CH-WUSM1<br>LEDS01CHUL<br>MES04CH<br>Polycarbonate<br>Mirrored |
|------------------------------------------------------|----------------------------------------------------------------------|
| COPPER                                               | MESS04CO-WUSM1                                                       |
| Code                                                 | LEDS01COUL                                                           |
| Components                                           | MES04CO                                                              |
| Shade Material                                       | Polycarbonate                                                        |
| Shade Finish                                         | Mirrored                                                             |
| GOLD                                                 | MESS04GO-WUSM1                                                       |
| Code                                                 | LEDS01GOUL                                                           |
| Components                                           | MES04GO                                                              |
| Shade Material                                       | Polycarbonate                                                        |
| Shade Finish                                         | Mirrored                                                             |
| SMOKE                                                | MESS04SM-WUSM1                                                       |
| Code                                                 | LEDS01CHUL                                                           |
| Components                                           | MES04SM                                                              |
| Shade Material                                       | Polycarbonate                                                        |

Mirrored