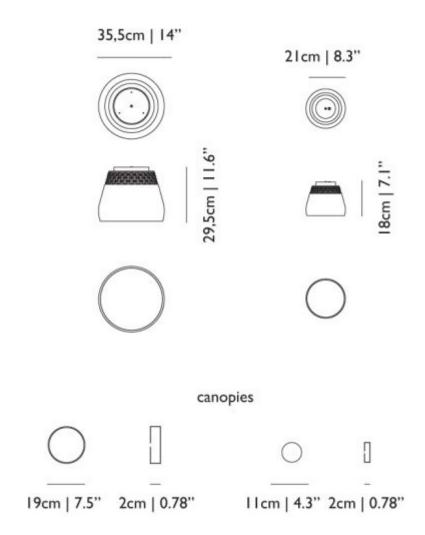

| H 30 cm   11.8"                    |
| W 43 cm   16.9"                     | W 30 cm   11.8"                    |
| D 43 cm   16.9"                     | D 28 cm   11.0"                    |
| Colli 1/I                           | Colli I/I                          |
| Product weight:                     | Product weight:                    |
| 8.5 KG   18,7 lb                    | 2.5 KG   5.5 lb                    |
| With packaging:<br>9.5 KG   20.9 lb | With packaging:<br>3.5 KG   7.7 lb |

## cleaning instructions

Moooi recommends using a good furniture polish and a soft cloth. Apply generously in layers to the surface and use the cloth to shine. Do not use abraisive fabrics, gently remove tough stains with warm water and a trusted multi-surface cleaner.

## dimensions