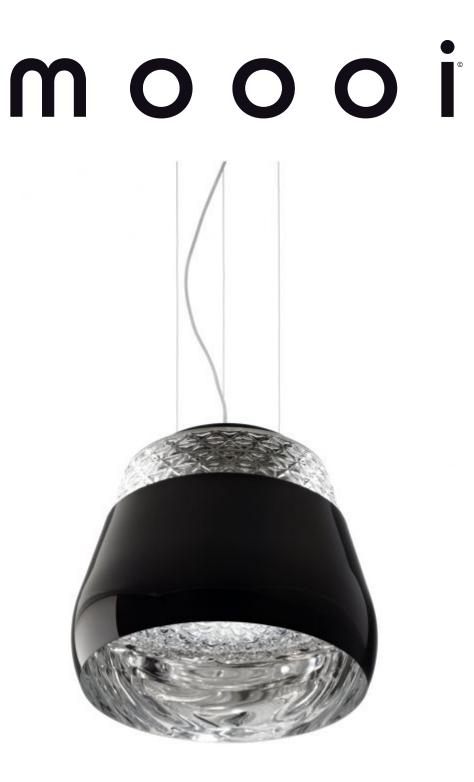

## Valentine

### by Marcel Wanders

"A magic mirror and the power of crystals transform a simple shell into an endless light bouquet of flowers" Marcel Wanders

| Designer       | Marcel Wanders                                                                                            |
|----------------|-----------------------------------------------------------------------------------------------------------|
| Year of design | 2011                                                                                                      |
| Material       | Crystal clear blown glass with chromed, gold plated or lacquered shade, transparent cord and steel cable. |