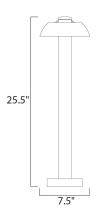

## PRODUCT DESCRIPTION

Provide safe and functional lighting along your paths by adding spot lighting and bollards. These machined aluminum products enhance the architectural elements of your home by using techniques like grazing and uplighting. Whether you choose to accentuate an object of interest or extend your living space, this collection has the sleek and slim profile to blend seamlessly into you pathways.



## **MEASUREMENTS**

DIMENSION : 7.5" W x 25.5" H

HANGING WEIGHT : 5.51 lb

#### LAMPING

LUMENS : 420 Rated (0 Del.)

BULB : 6 x 1W LED (INTEGRATED), 6W Total

CRI : 80+ CRI COLOR\_TEMP : 3000K

### **FINISHES OPTION**

Dark Grey DG



## **RATINGS**

cETL US Wet Location LED







INSTALL UP/DOWN: OPERATING TEMPERATURE: -20°C (-4°F), 40°C (104°F)

Always consult a qualified electrician before installing any lighting product.



WESTERN DISTRIBUTION CENTER (HEADQUARTER)
253 NORTH VINELAND AVE I CITY OF INDUSTRY, CA 91746

# EASTERN DISTRIBUTION CENTER