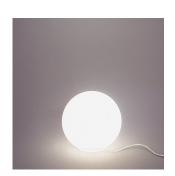

### Materials =

- Base in thermoplastic resin
- Acid-etched diffuser made out of handblown glass