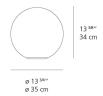

# Design By Michele De Lucchi

## Collection —

Design

| :(H):s | (P65) | OIM<br>DIM |
|--------|-------|------------|

| Specifications    |                    |
|-------------------|--------------------|
| Lamp type         | LED-T              |
| Lamp              | max 100W E26/A19   |
| Lamp Included     | No                 |
| Control type      | DIMMABLE (On Cord) |
| Input Voltage     | 120V               |
| Power consumption | N/A                |
| Ballast           | N/A                |

#### Colors & Finishes -

### Materials =

- Base in thermoplastic resin
- Acid-etched diffuser made out of handblown glass

# Features & Accessories

#### Dimensions ==

# Packaging =

1 Box

1 x 17-7/16" x 17-7/16" x 20" / 10.82 lbs - 44 cm x 44 cm x 50.5 cm / 4.91 kg



#### Light distribution -

Diffused



Red = Max Cd. Through Vertical plane
Blue = Max Cd. Through Horizontal plane

Luminaire weight —

6.81 lbs / 3.09 kg

Warranty