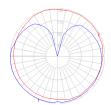

#### Light distribution -

Diffused

Red = Max Cd. Through Vertical plane
Blue = Max Cd. Through Horizontal plane

Luminaire weight —

6.81 lbs / 3.09 kg

Warranty