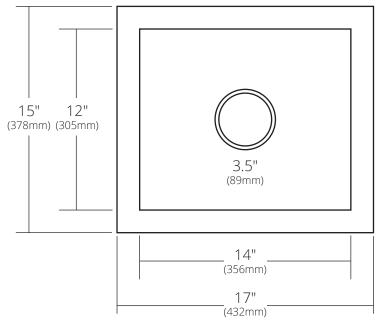

#### **PRODUCT DETAILS**

- 17" x 15" x 7" OD (432mm x 381mm x 178mm)
- 14" x 12" x 6.5" ID (356mm x 305mm x 165mm)
- Hand hammered 16 gauge recycled copper
- 3.5" (89mm) drain opening