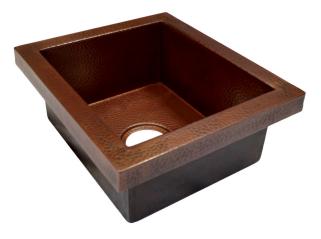

# SPECIFICATIONS MANHATTAN

TOP VIEW

SIDE VIEW

CPS232 Antique CPS532 Brushed Nickel