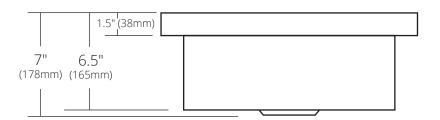

#### **PRODUCT DETAILS**

- 17" x 15" x 7" OD (432mm x 381mm x 178mm)
- 14" x 12" x 6.5" ID (356mm x 305mm x 165mm)
- Hand hammered 16 gauge recycled copper
- 3.5" (89mm) drain opening