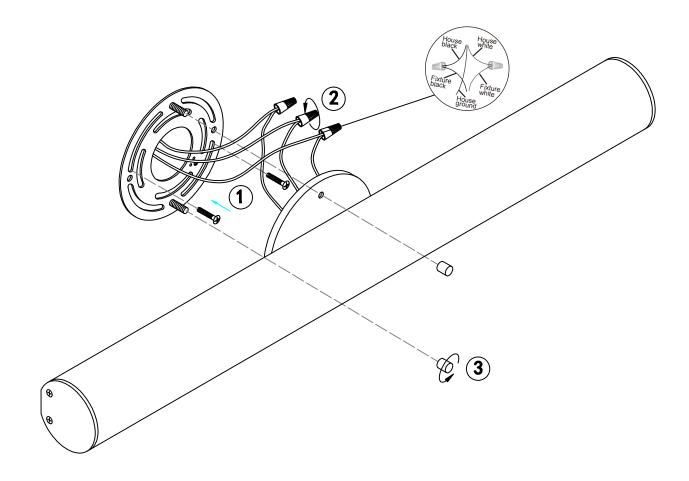

THIS LUMINAIRE MUST BE MOUNTED OR SUPPORTED IN A JUNCTION BOX CE LUMINAIRE DOIT ÊTRE MONTÉ OU SUPPORTÉ DANS UNE BOÎTE DE JONCTION

- 1 Ensure main supply is switched off.
- 2 Fit mounting bracket onto mounting surface with self-tapping screws(1).
- 3 Connect wires (2) according to color (White to White, Black to Black). Connect all earth plug together onto the crossbar with green screw to tight.
- 4 Fit ceiling plate onto mounting bracket with nuts (3).
- **5** Reconnect power.

### **WARNING:**

This fitting must be earthed.

Disconnect power and allow fitting to cool down before cleaning or changing the lamp.