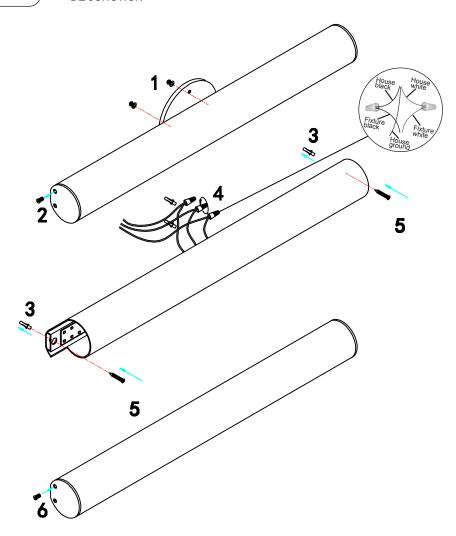

THIS LUMINAIRE MUST BE MOUNTED OR SUPPORTED IN A JUNCTION BOX CE LUMINAIRE DOIT ÊTRE MONTÉ OU SUPPORTÉ DANS UNE BOÎTE DE JONCTION

- 1 Ensure main supply is switched off.
- 2 Take off the canopy (1) and the endcaps (2).
- 3 Fit mounting bracket (5) onto mounting surface with self-tapping screws (3).
- 4 Connect wires (4) according to color (White to White, Black to Black).
  Connect all earth plug together onto the crossbar with green screw to tight.
- 5 Fit ceiling plate onto mounting bracket with nuts (6).
- 6 Reconnect power.

### **WARNING:**

This fitting must be earthed.

Disconnect power and allow fitting to cool down before cleaning or changing the lamp.