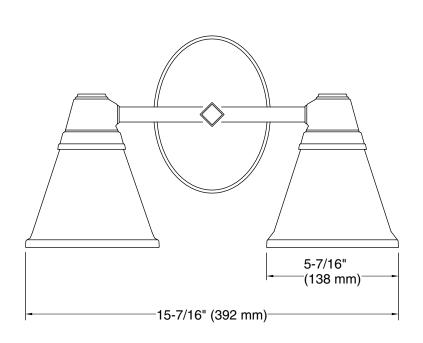

# **Technical Information**

All product dimensions are nominal. Installation Type: Wall-mount Metal, Glass Material:

Number of Lights: 2