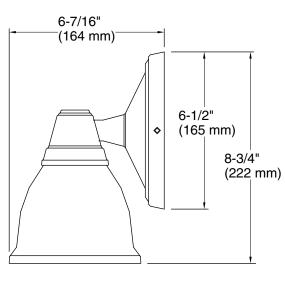

# **Technical Information**

All product dimensions are nominal. Installation Type: Wall-mount Metal, Glass Material:

Number of Lights: 2