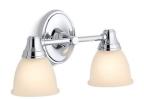

Forté®
Two-light sconce
K-11366

### **Features**

- Frosted-glass shades.
- Sconce can be positioned up or down, depending on room setting.
- Coordinates with Forté faucets and accessories.
- Suitable for damp locations, per UL 1598.

#### Material

- Premium metal construction for durability and reliability.
- KOHLER finishes resist corrosion and tarnishing.

## Installation

Installation hardware included.

## **Recommended Products/Accessories**

K-23723 Faucet cleaner

# **Included Components**

Additional Components: Mounting hardware



# Codes/Standards

UL 1598

# KOHLER® Faucet Lifetime Limited Warranty

See website for detailed warranty information.

## Available Colors/Finishes

Color tiles intended for reference only.

| Color | Code | Description             |
|-------|------|-------------------------|
|       | CP   | Polished Chrome         |
|       | BN   | Vibrant® Brushed Nickel |







Two-light sconce K-11366





# **Technical Information**

All product dimensions are nominal. Installation Type: Wall-mount Metal, Glass Material:

Number of Lights: 2

# **Notes**

Install this product according to the installation