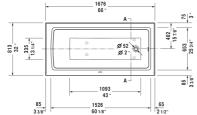

## Architec Bathtub with panel height 19 1/4" # 7004070000000090

|< 66" Inch >|

| Bathtub with panel height 19 1/4"                                                                                                                   | Dimension      | Weight   | Order number    |
|-----------------------------------------------------------------------------------------------------------------------------------------------------|----------------|----------|-----------------|
| rectangle, with integrated panel and flange, flange clips, feet, drain right, cUPC listed, sanitary acrylic                                         | tub            |          |                 |
| Colors                                                                                                                                              |                |          |                 |
| 00 White                                                                                                                                            |                |          |                 |
| Variant                                                                                                                                             |                |          |                 |
| Base tub                                                                                                                                            | 66" x 32" Inch | 105.8 lb | 700407000000090 |
| Suitable products  Waste and overflow plastic, Chrome trim for Architec # 700353 - 700356, # 700407 - 700408, # 700437 - 700438, # 700441 - 700442, |                |          | 791224          |
| Flange clips 6 pcs., (included), for Architec bathtubs with integrated panel (height 19 1/4") and flange,                                           | 1              |          | 790160          |
| Tub feet 4 pieces, (included), for Architec bathtubs with integrated panel (height 19 $1/4$ ") and flange,                                          |                |          | 790161          |
| Chromed cover fits waste and overflow # 791255,                                                                                                     |                |          | 791225          |
| Waste and overflow brass, Chrome trim for Architec # 70, 700356, # 700407 - 700408, # 700437 - 700438, # 700700442,                                 |                |          | 791255          |
|                                                                                                                                                     |                |          |                 |

All drawings contain the necessary measurements which are subject to standard tolerances. They are stated in inch & mm and are non-binding. Exact measurements, in particular for customized installation scenarios, can only be taken from the finished ceramic piece.