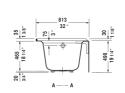

## Architec Bathtub with panel height 19 1/4" # 7004070000000090

|< 66" Inch >|

| Bathtub with panel height 19 1/4"                                                                                                                   | Dimension      | Weight   | Order number    |
|-----------------------------------------------------------------------------------------------------------------------------------------------------|----------------|----------|-----------------|
| rectangle, with integrated panel and flange, flange clips, feet, drain right, cUPC listed, sanitary acrylic                                         | tub            |          |                 |
| Colors                                                                                                                                              |                |          |                 |
| 00 White                                                                                                                                            |                |          |                 |
| Variant                                                                                                                                             |                |          |                 |
| Base tub                                                                                                                                            | 66" x 32" Inch | 105.8 lb | 700407000000090 |
| Suitable products  Waste and overflow plastic, Chrome trim for Architec # 700353 - 700356, # 700407 - 700408, # 700437 - 700438, # 700441 - 700442, |                |          | 791224          |
| Flange clips 6 pcs., (included), for Architec bathtubs with integrated panel (height 19 1/4") and flange,                                           | 1              |          | 790160          |
| Tub feet 4 pieces, (included), for Architec bathtubs with integrated panel (height 19 $1/4$ ") and flange,                                          |                |          | 790161          |
| Chromed cover fits waste and overflow # 791255,                                                                                                     |                |          | 791225          |
| Waste and overflow brass, Chrome trim for Architec # 70, 700356, # 700407 - 700408, # 700437 - 700438, # 700700442,                                 |                |          | 791255          |
|                                                                                                                                                     |                |          |                 |

All drawings contain the necessary measurements which are subject to standard tolerances. They are stated in inch & mm and are non-binding. Exact measurements, in particular for customized installation scenarios, can only be taken from the finished ceramic piece.