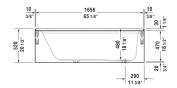

## Architec Bathtub with panel height 19 1/4" # 7004070000000090

|< 66" Inch >|

| Bathtub with panel height 19 1/4"                                                                                                                   | Dimension      | Weight   | Order number    |
|-----------------------------------------------------------------------------------------------------------------------------------------------------|----------------|----------|-----------------|
| rectangle, with integrated panel and flange, flange clips, feet, drain right, cUPC listed, sanitary acrylic                                         | tub            |          |                 |
| Colors                                                                                                                                              |                |          |                 |
| 00 White                                                                                                                                            |                |          |                 |
| Variant                                                                                                                                             |                |          |                 |
| Base tub                                                                                                                                            | 66" x 32" Inch | 105.8 lb | 700407000000090 |
| Suitable products  Waste and overflow plastic, Chrome trim for Architec # 700353 - 700356, # 700407 - 700408, # 700437 - 700438, # 700441 - 700442, |                |          | 791224          |
| Flange clips 6 pcs., (included), for Architec bathtubs with integrated panel (height 19 1/4") and flange,                                           | 1              |          | 790160          |
| Tub feet 4 pieces, (included), for Architec bathtubs with integrated panel (height 19 $1/4$ ") and flange,                                          |                |          | 790161          |
| Chromed cover fits waste and overflow # 791255,                                                                                                     |                |          | 791225          |
| Waste and overflow brass, Chrome trim for Architec # 70, 700356, # 700407 - 700408, # 700437 - 700438, # 700700442,                                 |                |          | 791255          |
|                                                                                                                                                     |                |          |                 |

All drawings contain the necessary measurements which are subject to standard tolerances. They are stated in inch & mm and are non-binding. Exact measurements, in particular for customized installation scenarios, can only be taken from the finished ceramic piece.