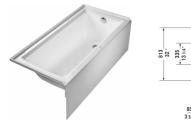

## Architec Bathtub with panel height 19 1/4" # 7004070000000090

|< 66" Inch >|

| Bathtub with panel height 19 1/4"                                                                                                                   | Dimension      | Weight   | Order number    |
|-----------------------------------------------------------------------------------------------------------------------------------------------------|----------------|----------|-----------------|
| rectangle, with integrated panel and flange, flange clips, feet, drain right, cUPC listed, sanitary acrylic                                         | tub            |          |                 |
| Colors                                                                                                                                              |                |          |                 |
| 00 White                                                                                                                                            |                |          |                 |
| Variant                                                                                                                                             |                |          |                 |
| Base tub                                                                                                                                            | 66" x 32" Inch | 105.8 lb | 700407000000090 |
| Suitable products  Waste and overflow plastic, Chrome trim for Architec # 700353 - 700356, # 700407 - 700408, # 700437 - 700438, # 700441 - 700442, |                |          | 791224          |
| Flange clips 6 pcs., (included), for Architec bathtubs with integrated panel (height 19 1/4") and flange,                                           | 1              |          | 790160          |
| Tub feet 4 pieces, (included), for Architec bathtubs with integrated panel (height 19 $1/4$ ") and flange,                                          |                |          | 790161          |
| Chromed cover fits waste and overflow # 791255,                                                                                                     |                |          | 791225          |
| Waste and overflow brass, Chrome trim for Architec # 70, 700356, # 700407 - 700408, # 700437 - 700438, # 700700442,                                 |                |          | 791255          |
|                                                                                                                                                     |                |          |                 |

All drawings contain the necessary measurements which are subject to standard tolerances. They are stated in inch & mm and are non-binding. Exact measurements, in particular for customized installation scenarios, can only be taken from the finished ceramic piece.