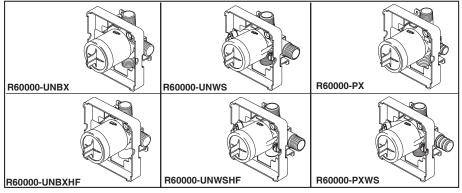

#### Extension kits available

Visit our website at www.brizo.com for specification sheet for trim model to identify appropriate RP.

MULTICHOICE<sup>®</sup> UNIVERSAL ROUGH VALVE

BODY

R60000-UNBX (Universal Single Box Model)

BRIZO

- R60000-UNBXHF (High Flow Shower Only)
- R60000-UNWS (Universal with Stops)
- R60000-UNWSHF (High Flow with Stops Shower Only)
- R60000-PX (Pex Crimp Inlets with UN Outlets)
- R60000-PXWS (Pex Crimp Inlets with Stops And UN Outlets)