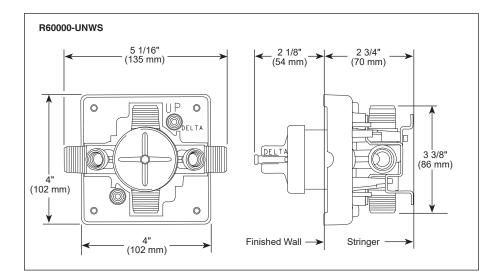

#### Extension kits available

Visit our website at www.brizo.com for specification sheet for trim model to identify appropriate RP.

MULTICHOICE<sup>®</sup> UNIVERSAL ROUGH VALVE

BODY

R60000-UNBX (Universal Single Box Model)

BRIZO

- R60000-UNBXHF (High Flow Shower Only)
- R60000-UNWS (Universal with Stops)
- R60000-UNWSHF (High Flow with Stops Shower Only)
- R60000-PX (Pex Crimp Inlets with UN Outlets)
- R60000-PXWS (Pex Crimp Inlets with Stops And UN Outlets)

## **STANDARD SPECIFICATIONS:**

- Forged brass body.
- Back-to-Back installation capabilities.
- Can be tested with air (200 PSI) or water (300 PSI) without valve using supplied test cap.
- Square plasterguard allows for right angle cuts.
- Thin wall mounting.
- For use with MultiChoice<sup>®</sup> Universal single or dual function trim. Cartridge ships with trim.
- 1/2" outlets and connections.