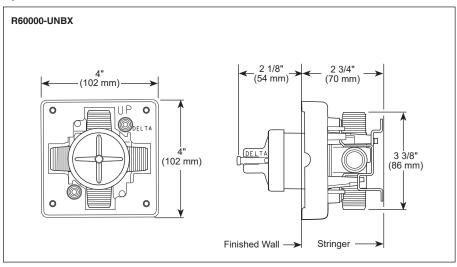

#### Extension kits available

Visit our website at www.brizo.com for specification sheet for trim model to identify appropriate RP.

MULTICHOICE<sup>®</sup> UNIVERSAL ROUGH VALVE

BODY

R60000-UNBX (Universal Single Box Model)

BRIZO

- R60000-UNBXHF (High Flow Shower Only)
- R60000-UNWS (Universal with Stops)
- R60000-UNWSHF (High Flow with Stops Shower Only)
- R60000-PX (Pex Crimp Inlets with UN Outlets)
- R60000-PXWS (Pex Crimp Inlets with Stops And UN Outlets)

## **STANDARD SPECIFICATIONS:**

- Forged brass body.
- Back-to-Back installation capabilities.
- Can be tested with air (200 PSI) or water (300 PSI) without valve using supplied test cap.
- Square plasterguard allows for right angle cuts.
- Thin wall mounting.
- For use with MultiChoice<sup>®</sup> Universal single or dual function trim. Cartridge ships with trim.
- 1/2" outlets and connections.