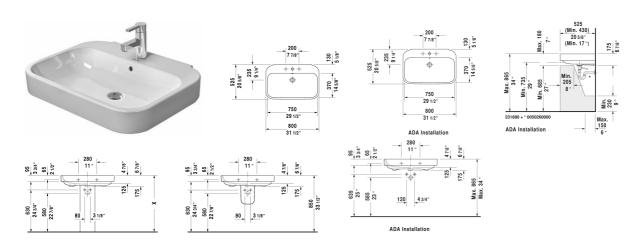

All drawings contain the necessary measurements which are subject to standard tolerances. They are stated in inch & mm and are non-binding. Exact measurements, in particular for customized installation scenarios, can only be taken from the finished ceramic piece.