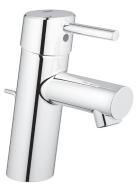

## 34 270 **CONCETTO™** SINGLE HOLE SINGLE-HANDLE S-SIZE BATHROOM FAUCET 1.2 GPM

### **STANDARD SPECIFICATION:**

- GROHE SilkMove®
- GROHE StarLight®
- GROHE EcoJoy™
- GROHE QuickFix® installation
- 7 5/16" Faucet height (when in use)
- 3 <sup>15</sup>/<sub>16</sub>" Spout reach
- 2 %/16" Aerator height
- Solid brass body
- Single lever handle
- 23 1/2" Nylon braided flex hoses
- CALGreen/CEC compliant1.2gpm (WaterSense)
- Thermal Disinfection up to 82°C (180°F)

#### **PRODUCT FEATURES:**

- GROHE StarLight®
- GROHE SilkMove®
- GROHE EcoJoy™

GROHE QuickFix®