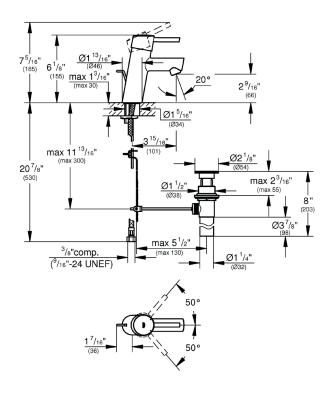

### **STANDARD SPECIFICATION:**

- GROHE SilkMove®
- GROHE StarLight®
- GROHE EcoJoy™
- GROHE QuickFix® installation
- 7 5/16" Faucet height (when in use)
- 3 <sup>15</sup>/<sub>16</sub>" Spout reach
- 2 %/16" Aerator height
- Solid brass body
- Single lever handle
- 23 1/2" Nylon braided flex hoses
- CALGreen/CEC compliant1.2gpm (WaterSense)
- Thermal Disinfection up to 82°C (180°F)

## **TECHNICAL DATA:**

| Product Height               | 6-1/8 in         |
|------------------------------|------------------|
| Product Length               | 5-3/8 in         |
| Product Width                | 1-13/16 in       |
| Fitting Spout Height         | 2-9/16 in        |
| Fitting Spout Reach          | 3-15/16 in       |
| Fitting Handle Height        | 6-1/8 in         |
| GPM (Min)-GPM (Max)          | 1.2 gal (US)/min |
| Fitting No of Holes Required | 1                |