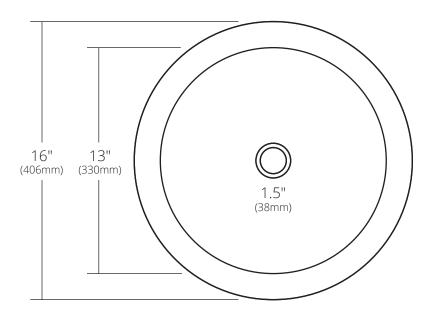

# SPECIFICATIONS

TOP VIEW

SIDE VIEW

CPS255 Antique CPS555 Brushed Nickel

#### **PRODUCT DETAILS**

- 16" x 5" OD (406mm x 127mm)
- 13" x 4.75" ID (330mm x 121mm)
- Hand hammered 16 gauge recycled copper
- 1.5" (38mm) drain opening