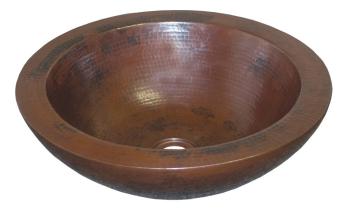

#### **PRODUCT DETAILS**

- 16" x 5" OD (406mm x 127mm)
- 13" x 4.75" ID (330mm x 121mm)
- Hand hammered 16 gauge recycled copper
- 1.5" (38mm) drain opening