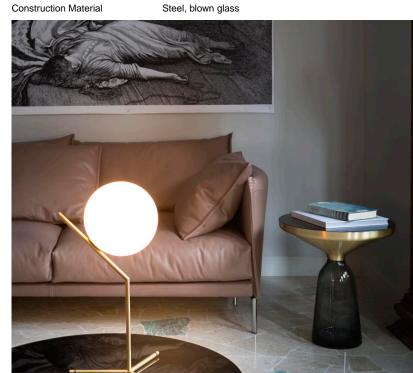

## FLOS IC Lights T2, Black - Specification Sheet by Michael Anastassiades

| Mounting                          | Table Top                                                                                                                                                                                                                                                                                                                                                                                                             |   |
|-----------------------------------|-----------------------------------------------------------------------------------------------------------------------------------------------------------------------------------------------------------------------------------------------------------------------------------------------------------------------------------------------------------------------------------------------------------------------|---|
| Lamp (Bulb) Description           | 1 x 150W T-10 Medium Frosted Halogen (Included)                                                                                                                                                                                                                                                                                                                                                                       |   |
| Environment                       | Indoor - Dry Location                                                                                                                                                                                                                                                                                                                                                                                                 |   |
| Finish                            | Black                                                                                                                                                                                                                                                                                                                                                                                                                 |   |
| Technical and Product Description | IC Lights T by renowned designer Michael Anastassiades consists of a thin steel base that twists and bends at an angle. From there, a blown-glass opaline orb delicately balances. The table lamp, which casts diffused light, can be adjusted by a dimmer on the power chord. IC Lights T is now available in a brand-new black finish that adds dimension to the stunning collection of deceptively simple designs. |   |
|                                   | IC Lights T comes in three models in either a brass, chrome, or black finish:                                                                                                                                                                                                                                                                                                                                         |   |
|                                   | - IC Lights T1 High: height 20.8"; base width 12.6"                                                                                                                                                                                                                                                                                                                                                                   |   |
|                                   | - IC Lights T1 Low: height 15"; base width 6.9"                                                                                                                                                                                                                                                                                                                                                                       | 1 |
|                                   | - IC Lights T2: height 13.7"; base width 11"                                                                                                                                                                                                                                                                                                                                                                          | 1 |
|                                   | Explore the entire IC Lights family here.                                                                                                                                                                                                                                                                                                                                                                             |   |
|                                   | Inspiration behind the design:                                                                                                                                                                                                                                                                                                                                                                                        |   |
|                                   | Designer Michael Anastassiades takes cues from the act of a contact juggler, who skillfully spins objects. Similarly, the IC Lights feature a beautiful spherical diffuser that appears to balance on an angled base. Meanwhile, the name "IC" refers to the identity designations that immigrants are assigned when they enter the United Kingdom, in a nod to the balancing act that these communities              |   |

## Physical

Cord Length (inches)

98" - Black Steel, blown glass