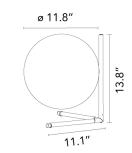

## FLOS IC Lights T2, Black - Specification Sheet by Michael Anastassiades

| Mounting                          | Table Top                                                                                                                                                                                                                                                                                                                                                                                                             |   |
|-----------------------------------|-----------------------------------------------------------------------------------------------------------------------------------------------------------------------------------------------------------------------------------------------------------------------------------------------------------------------------------------------------------------------------------------------------------------------|---|
| Lamp (Bulb) Description           | 1 x 150W T-10 Medium Frosted Halogen (Included)                                                                                                                                                                                                                                                                                                                                                                       |   |
| Environment                       | Indoor - Dry Location                                                                                                                                                                                                                                                                                                                                                                                                 |   |
| Finish                            | Black                                                                                                                                                                                                                                                                                                                                                                                                                 |   |
| Technical and Product Description | IC Lights T by renowned designer Michael Anastassiades consists of a thin steel base that twists and bends at an angle. From there, a blown-glass opaline orb delicately balances. The table lamp, which casts diffused light, can be adjusted by a dimmer on the power chord. IC Lights T is now available in a brand-new black finish that adds dimension to the stunning collection of deceptively simple designs. |   |
|                                   | IC Lights T comes in three models in either a brass, chrome, or black finish:                                                                                                                                                                                                                                                                                                                                         |   |
|                                   | - IC Lights T1 High: height 20.8"; base width 12.6"                                                                                                                                                                                                                                                                                                                                                                   |   |
|                                   | - IC Lights T1 Low: height 15"; base width 6.9"                                                                                                                                                                                                                                                                                                                                                                       | 1 |
|                                   | - IC Lights T2: height 13.7"; base width 11"                                                                                                                                                                                                                                                                                                                                                                          | 1 |
|                                   | Explore the entire IC Lights family here.                                                                                                                                                                                                                                                                                                                                                                             |   |
|                                   | Inspiration behind the design:                                                                                                                                                                                                                                                                                                                                                                                        |   |
|                                   | Designer Michael Anastassiades takes cues from the act of a contact juggler, who skillfully spins objects. Similarly, the IC Lights feature a beautiful spherical diffuser that appears to balance on an angled base. Meanwhile, the name "IC" refers to the identity designations that immigrants are assigned when they enter the United Kingdom, in a nod to the balancing act that these communities              |   |